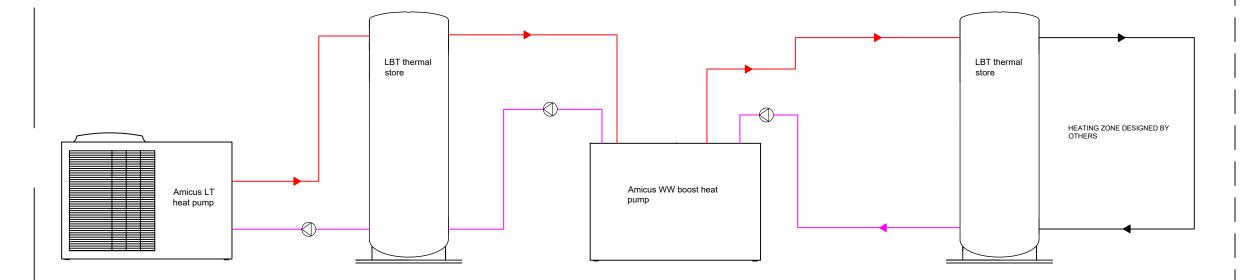

## Description:

ASHP WORKING WITH A BOOST HEAT PUMP HEATING ONLY

| $\Box$ | SHEET SIZE  | А3 | SCALE | NTS |  |
|--------|-------------|----|-------|-----|--|
| [ ]    | DRAWING NO. | RD | )     |     |  |