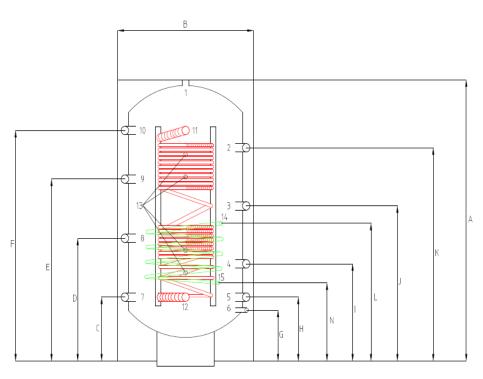

#### ErP and Warranty

| Item                                                        | Description                                                                                                                                                                                                                                                                                            | Unit                                                               | HSV601/602                                                        | HSV801/802                                                            | HSV1001/1002                                                                 | HSV1501/1502                                                                  | HSV2001/2002                                                            |
|-------------------------------------------------------------|--------------------------------------------------------------------------------------------------------------------------------------------------------------------------------------------------------------------------------------------------------------------------------------------------------|--------------------------------------------------------------------|-------------------------------------------------------------------|-----------------------------------------------------------------------|------------------------------------------------------------------------------|-------------------------------------------------------------------------------|-------------------------------------------------------------------------|
| А                                                           | Total Height (with insulation)                                                                                                                                                                                                                                                                         | mm                                                                 | 1900                                                              | 1880                                                                  | 2270                                                                         | 2665                                                                          | 2500                                                                    |
| В                                                           | Diameter of Water Heater (with insulation)                                                                                                                                                                                                                                                             | mm                                                                 | 850                                                               | 990                                                                   | 1050                                                                         | 1200                                                                          | 1300                                                                    |
| в                                                           | Diameter of Water Heater (without insulation)                                                                                                                                                                                                                                                          | mm                                                                 | 650                                                               | 790                                                                   | 850                                                                          | 1000                                                                          | 1100                                                                    |
| А                                                           | Height of AAV Connection                                                                                                                                                                                                                                                                               | mm                                                                 | 1900                                                              | 1880                                                                  | 2270                                                                         | 2665                                                                          | 2500                                                                    |
| С                                                           | Height of Tank body connection                                                                                                                                                                                                                                                                         | mm                                                                 | 285                                                               | 270                                                                   | 270                                                                          | 400                                                                           | 380                                                                     |
| С                                                           | Height of DHW Coil cold inlet connection                                                                                                                                                                                                                                                               | mm                                                                 | 285                                                               | 270                                                                   | 270                                                                          | 400                                                                           | 380                                                                     |
| D                                                           | Height of Tank body connection                                                                                                                                                                                                                                                                         | mm                                                                 | 715                                                               | 685                                                                   | 815                                                                          | 1015                                                                          | 925                                                                     |
| Е                                                           | Height of Tank body connection                                                                                                                                                                                                                                                                         | mm                                                                 | 1145                                                              | 1115                                                                  | 1380                                                                         | 1640                                                                          | 1475                                                                    |
| F                                                           | Height of Tank body connection                                                                                                                                                                                                                                                                         | mm                                                                 | 1570                                                              | 1550                                                                  | 1950                                                                         | 2260                                                                          | 2030                                                                    |
| F                                                           | Height of DHW Coil hot outlet connection                                                                                                                                                                                                                                                               | mm                                                                 | 1570                                                              | 1550                                                                  | 1950                                                                         | 2260                                                                          | 2030                                                                    |
| Н                                                           | Height of Tank body connection                                                                                                                                                                                                                                                                         | mm                                                                 | 290                                                               | 250                                                                   | 250                                                                          | 380                                                                           | 380                                                                     |
| I.                                                          | Height of Tank body connection                                                                                                                                                                                                                                                                         | mm                                                                 | 505                                                               | 455                                                                   | 530                                                                          | 705                                                                           | 655                                                                     |
| J                                                           | Height of Tank body connection                                                                                                                                                                                                                                                                         | mm                                                                 | 930                                                               | 900                                                                   | 1100                                                                         | 1325                                                                          | 1205                                                                    |
| К                                                           | Height of Tank body connection                                                                                                                                                                                                                                                                         | mm                                                                 | 1355                                                              | 1335                                                                  | 1665                                                                         | 1950                                                                          | 1750                                                                    |
| L                                                           | Height of Solar flow connection*                                                                                                                                                                                                                                                                       | mm                                                                 | 760                                                               | 750                                                                   | 750                                                                          | 1260                                                                          | 1250                                                                    |
| М                                                           | Height of Solar return connection*                                                                                                                                                                                                                                                                     | mm                                                                 | 360                                                               | 330                                                                   | 330                                                                          | 460                                                                           | 450                                                                     |
|                                                             | 1                                                                                                                                                                                                                                                                                                      |                                                                    |                                                                   |                                                                       |                                                                              |                                                                               |                                                                         |
|                                                             |                                                                                                                                                                                                                                                                                                        |                                                                    |                                                                   |                                                                       |                                                                              |                                                                               |                                                                         |
| Item                                                        | Description                                                                                                                                                                                                                                                                                            | Unit                                                               | HSV601/602                                                        | HSV801/802                                                            | HSV1001/1002                                                                 | HSV1501/1502                                                                  | HSV2001/2002                                                            |
| ltem<br>1                                                   | Description<br>Connection T&P-valve                                                                                                                                                                                                                                                                    | Unit<br>BSP                                                        | HSV601/602<br>1"                                                  | HSV801/802<br>1"                                                      | HSV1001/1002<br>1"                                                           | HSV1501/1502<br>1"                                                            | HSV2001/2002<br>1"                                                      |
|                                                             |                                                                                                                                                                                                                                                                                                        |                                                                    |                                                                   |                                                                       |                                                                              |                                                                               |                                                                         |
| 1                                                           | Connection T&P-valve                                                                                                                                                                                                                                                                                   | BSP                                                                | 1"                                                                | 1"                                                                    | 1"                                                                           | 1"                                                                            | 1"                                                                      |
| 1<br>2                                                      | Connection T&P-valve<br>Connection Tank body                                                                                                                                                                                                                                                           | BSP<br>BSP                                                         | 1"<br>1"                                                          | 1"<br>1"                                                              | 1"<br>1"                                                                     | 1"<br>1"                                                                      | 1"<br>1"                                                                |
| 1<br>2<br>3                                                 | Connection T&P-valve<br>Connection Tank body<br>Connection Tank body                                                                                                                                                                                                                                   | BSP<br>BSP<br>BSP                                                  | 1"<br>1"<br>1"                                                    | 1"<br>1"<br>1"                                                        | 1"<br>1"<br>1"                                                               | 1"<br>1"<br>1"                                                                | 1"<br>1"<br>1"                                                          |
| 1<br>2<br>3<br>4                                            | Connection T&P-valve<br>Connection Tank body<br>Connection Tank body<br>Connection Tank body                                                                                                                                                                                                           | BSP<br>BSP<br>BSP<br>BSP                                           | 1"<br>1"<br>1"<br>1"                                              | 1"<br>1"<br>1"<br>1"                                                  | 1"<br>1"<br>1"<br>1"                                                         | 1"<br>1"<br>1"<br>1"                                                          | 1"<br>1"<br>1"<br>1"                                                    |
| 1<br>2<br>3<br>4<br>5                                       | Connection T&P-valve<br>Connection Tank body<br>Connection Tank body<br>Connection Tank body<br>Connection ASHP return                                                                                                                                                                                 | BSP<br>BSP<br>BSP<br>BSP<br>BSP                                    | 1"<br>1"<br>1"<br>1"<br>1½"                                       | 1"<br>1"<br>1"<br>1"<br>1½"                                           | 1"<br>1"<br>1"<br>1"<br>1½"                                                  | 1"<br>1"<br>1"<br>1"<br>1"                                                    | 1"<br>1"<br>1"<br>1"<br>1½"                                             |
| 1<br>2<br>3<br>4<br>5<br>6                                  | Connection T&P-valve<br>Connection Tank body<br>Connection Tank body<br>Connection Tank body<br>Connection ASHP return<br>Connection Drain                                                                                                                                                             | BSP<br>BSP<br>BSP<br>BSP<br>BSP<br>BSP                             | 1"<br>1"<br>1"<br>1"<br>1½"<br>1½"                                | 1"<br>1"<br>1"<br>1"<br>1½"<br>1½"                                    | 1"<br>1"<br>1"<br>1"<br>1½"<br>1½"                                           | 1"<br>1"<br>1"<br>1"<br>1½"<br>1½"                                            | 1"<br>1"<br>1"<br>1½"<br>1½"                                            |
| 1<br>2<br>3<br>4<br>5<br>6<br>7                             | Connection T&P-valve<br>Connection Tank body<br>Connection Tank body<br>Connection Tank body<br>Connection ASHP return<br>Connection Drain<br>Connection Tank body                                                                                                                                     | BSP<br>BSP<br>BSP<br>BSP<br>BSP<br>BSP                             | 1"<br>1"<br>1"<br>1"<br>1½"<br>1"<br>1"                           | 1"<br>1"<br>1"<br>1"<br>1½"<br>1"<br>1"                               | 1"<br>1"<br>1"<br>1"<br>1½"<br>1"<br>1"                                      | 1"<br>1"<br>1"<br>1"<br>1½"<br>1½"<br>1"                                      | 1"<br>1"<br>1"<br>1"<br>1½"<br>1½"<br>1"                                |
| 1<br>2<br>3<br>4<br>5<br>6<br>7<br>8                        | Connection T&P-valve<br>Connection Tank body<br>Connection Tank body<br>Connection Tank body<br>Connection ASHP return<br>Connection Drain<br>Connection Tank body<br>Connection Tank body                                                                                                             | BSP<br>BSP<br>BSP<br>BSP<br>BSP<br>BSP<br>BSP                      | 1"<br>1"<br>1"<br>1½"<br>1½"<br>1"<br>1"                          | 1"<br>1"<br>1"<br>1½"<br>1½"<br>1"<br>1"                              | 1"<br>1"<br>1"<br>1½"<br>1"<br>1"<br>1"<br>1"                                | 1"<br>1"<br>1"<br>1"<br>1½"<br>1"<br>1"<br>1"<br>1"                           | 1"<br>1"<br>1"<br>1½"<br>1½"<br>1"<br>1"<br>1"<br>1"                    |
| 1<br>2<br>3<br>4<br>5<br>6<br>7<br>8<br>9                   | Connection T&P-valve<br>Connection Tank body<br>Connection Tank body<br>Connection Tank body<br>Connection ASHP return<br>Connection Drain<br>Connection Tank body<br>Connection Tank body<br>Connection Tank body                                                                                     | BSP<br>BSP<br>BSP<br>BSP<br>BSP<br>BSP<br>BSP<br>BSP               | 1"<br>1"<br>1"<br>1"<br>1½"<br>1"<br>1"<br>1"<br>1"               | 1"<br>1"<br>1"<br>1"<br>1½"<br>1"<br>1"<br>1"<br>1"<br>1"             | 1"<br>1"<br>1"<br>1"<br>1½"<br>1"<br>1"<br>1"<br>1"<br>1"                    | 1"<br>1"<br>1"<br>1"<br>1½"<br>1"<br>1"<br>1"<br>1"<br>1"                     | 1"<br>1"<br>1"<br>1½"<br>1½"<br>1"<br>1"<br>1"<br>1"<br>1"<br>1"        |
| 1<br>2<br>3<br>4<br>5<br>6<br>7<br>8<br>9<br>10             | Connection T&P-valve<br>Connection Tank body<br>Connection Tank body<br>Connection Tank body<br>Connection ASHP return<br>Connection Drain<br>Connection Tank body<br>Connection Tank body<br>Connection Tank body<br>Connection Tank body                                                             | BSP<br>BSP<br>BSP<br>BSP<br>BSP<br>BSP<br>BSP<br>BSP<br>BSP        | 1"<br>1"<br>1"<br>1"<br>1½"<br>1"<br>1"<br>1"<br>1"<br>1"<br>1½"  | 1"<br>1"<br>1"<br>1"<br>1½"<br>1"<br>1"<br>1"<br>1"<br>1"<br>1"<br>1" | 1"<br>1"<br>1"<br>1"<br>1½"<br>1"<br>1"<br>1"<br>1"<br>1"<br>1"<br>1"        | 1"<br>1"<br>1"<br>1"<br>1½"<br>1"<br>1"<br>1"<br>1"<br>1"<br>1"<br>1"<br>1"   | 1"<br>1"<br>1"<br>1½"<br>1½"<br>1"<br>1"<br>1"<br>1"<br>1"<br>1"<br>1"  |
| 1<br>2<br>3<br>4<br>5<br>6<br>7<br>7<br>8<br>9<br>10<br>11  | Connection T&P-valve<br>Connection Tank body<br>Connection Tank body<br>Connection Tank body<br>Connection ASHP return<br>Connection Drain<br>Connection Tank body<br>Connection Tank body<br>Connection Tank body<br>Connection ASHP flow<br>Connection Hot Water Outlet                              | BSP<br>BSP<br>BSP<br>BSP<br>BSP<br>BSP<br>BSP<br>BSP<br>BSP<br>BSP | 1"<br>1"<br>1"<br>1½"<br>1½"<br>1"<br>1"<br>1"<br>1"<br>1½"<br>1½ | 1"<br>1"<br>1"<br>1½"<br>1½"<br>1"<br>1"<br>1"<br>1"<br>1½"<br>1½     | 1"<br>1"<br>1"<br>1"<br>1½"<br>1"<br>1"<br>1"<br>1"<br>1"<br>1½"<br>1¼"      | 1"<br>1"<br>1"<br>1"<br>1½"<br>1"<br>1"<br>1"<br>1"<br>1"<br>1"<br>1½"<br>1¼" | 1"<br>1"<br>1"<br>1½"<br>1½"<br>1"<br>1"<br>1"<br>1"<br>1"<br>1½"<br>1½ |
| 1<br>2<br>3<br>4<br>5<br>6<br>7<br>8<br>9<br>10<br>11<br>12 | Connection T&P-valve<br>Connection Tank body<br>Connection Tank body<br>Connection Tank body<br>Connection Tank body<br>Connection Drain<br>Connection Tank body<br>Connection Tank body<br>Connection Tank body<br>Connection ASHP flow<br>Connection Hot Water Outlet<br>Connection Cold Water Inlet | BSP<br>BSP<br>BSP<br>BSP<br>BSP<br>BSP<br>BSP<br>BSP<br>BSP<br>BSP | 1"<br>1"<br>1"<br>1½"<br>1½"<br>1½"<br>1½"<br>1½"<br>1½"          | 1"<br>1"<br>1"<br>1½"<br>1½"<br>1½"<br>1½"<br>1½"<br>1½"              | 1"<br>1"<br>1"<br>1"<br>1½"<br>1"<br>1"<br>1"<br>1"<br>1"<br>1"<br>1½"<br>1½ | 1"<br>1"<br>1"<br>1½"<br>1½"<br>1"<br>1"<br>1"<br>1"<br>1½"<br>1½             | 1"<br>1"<br>1"<br>1½"<br>1½"<br>1"<br>1"<br>1"<br>1"<br>1"<br>1½"<br>1½ |

#### ErP and Warranty

| Item                                                        | Description                                                                                                                                                                                                                                                                                            | Unit                                                               | HSV601/602                                                        | HSV801/802                                                            | HSV1001/1002                                                                 | HSV1501/1502                                                                  | HSV2001/2002                                                            |
|-------------------------------------------------------------|--------------------------------------------------------------------------------------------------------------------------------------------------------------------------------------------------------------------------------------------------------------------------------------------------------|--------------------------------------------------------------------|-------------------------------------------------------------------|-----------------------------------------------------------------------|------------------------------------------------------------------------------|-------------------------------------------------------------------------------|-------------------------------------------------------------------------|
| А                                                           | Total Height (with insulation)                                                                                                                                                                                                                                                                         | mm                                                                 | 1900                                                              | 1880                                                                  | 2270                                                                         | 2665                                                                          | 2500                                                                    |
| В                                                           | Diameter of Water Heater (with insulation)                                                                                                                                                                                                                                                             | mm                                                                 | 850                                                               | 990                                                                   | 1050                                                                         | 1200                                                                          | 1300                                                                    |
| в                                                           | Diameter of Water Heater (without insulation)                                                                                                                                                                                                                                                          | mm                                                                 | 650                                                               | 790                                                                   | 850                                                                          | 1000                                                                          | 1100                                                                    |
| А                                                           | Height of AAV Connection                                                                                                                                                                                                                                                                               | mm                                                                 | 1900                                                              | 1880                                                                  | 2270                                                                         | 2665                                                                          | 2500                                                                    |
| С                                                           | Height of Tank body connection                                                                                                                                                                                                                                                                         | mm                                                                 | 285                                                               | 270                                                                   | 270                                                                          | 400                                                                           | 380                                                                     |
| С                                                           | Height of DHW Coil cold inlet connection                                                                                                                                                                                                                                                               | mm                                                                 | 285                                                               | 270                                                                   | 270                                                                          | 400                                                                           | 380                                                                     |
| D                                                           | Height of Tank body connection                                                                                                                                                                                                                                                                         | mm                                                                 | 715                                                               | 685                                                                   | 815                                                                          | 1015                                                                          | 925                                                                     |
| Е                                                           | Height of Tank body connection                                                                                                                                                                                                                                                                         | mm                                                                 | 1145                                                              | 1115                                                                  | 1380                                                                         | 1640                                                                          | 1475                                                                    |
| F                                                           | Height of Tank body connection                                                                                                                                                                                                                                                                         | mm                                                                 | 1570                                                              | 1550                                                                  | 1950                                                                         | 2260                                                                          | 2030                                                                    |
| F                                                           | Height of DHW Coil hot outlet connection                                                                                                                                                                                                                                                               | mm                                                                 | 1570                                                              | 1550                                                                  | 1950                                                                         | 2260                                                                          | 2030                                                                    |
| Н                                                           | Height of Tank body connection                                                                                                                                                                                                                                                                         | mm                                                                 | 290                                                               | 250                                                                   | 250                                                                          | 380                                                                           | 380                                                                     |
| I.                                                          | Height of Tank body connection                                                                                                                                                                                                                                                                         | mm                                                                 | 505                                                               | 455                                                                   | 530                                                                          | 705                                                                           | 655                                                                     |
| J                                                           | Height of Tank body connection                                                                                                                                                                                                                                                                         | mm                                                                 | 930                                                               | 900                                                                   | 1100                                                                         | 1325                                                                          | 1205                                                                    |
| К                                                           | Height of Tank body connection                                                                                                                                                                                                                                                                         | mm                                                                 | 1355                                                              | 1335                                                                  | 1665                                                                         | 1950                                                                          | 1750                                                                    |
| L                                                           | Height of Solar flow connection*                                                                                                                                                                                                                                                                       | mm                                                                 | 760                                                               | 750                                                                   | 750                                                                          | 1260                                                                          | 1250                                                                    |
| М                                                           | Height of Solar return connection*                                                                                                                                                                                                                                                                     | mm                                                                 | 360                                                               | 330                                                                   | 330                                                                          | 460                                                                           | 450                                                                     |
|                                                             | 1                                                                                                                                                                                                                                                                                                      |                                                                    |                                                                   |                                                                       |                                                                              |                                                                               |                                                                         |
|                                                             |                                                                                                                                                                                                                                                                                                        |                                                                    |                                                                   |                                                                       |                                                                              |                                                                               |                                                                         |
| Item                                                        | Description                                                                                                                                                                                                                                                                                            | Unit                                                               | HSV601/602                                                        | HSV801/802                                                            | HSV1001/1002                                                                 | HSV1501/1502                                                                  | HSV2001/2002                                                            |
| ltem<br>1                                                   | Description<br>Connection T&P-valve                                                                                                                                                                                                                                                                    | Unit<br>BSP                                                        | HSV601/602<br>1"                                                  | HSV801/802<br>1"                                                      | HSV1001/1002<br>1"                                                           | HSV1501/1502<br>1"                                                            | HSV2001/2002<br>1"                                                      |
|                                                             |                                                                                                                                                                                                                                                                                                        |                                                                    |                                                                   |                                                                       |                                                                              |                                                                               |                                                                         |
| 1                                                           | Connection T&P-valve                                                                                                                                                                                                                                                                                   | BSP                                                                | 1"                                                                | 1"                                                                    | 1"                                                                           | 1"                                                                            | 1"                                                                      |
| 1<br>2                                                      | Connection T&P-valve<br>Connection Tank body                                                                                                                                                                                                                                                           | BSP<br>BSP                                                         | 1"<br>1"                                                          | 1"<br>1"                                                              | 1"<br>1"                                                                     | 1"<br>1"                                                                      | 1"<br>1"                                                                |
| 1<br>2<br>3                                                 | Connection T&P-valve<br>Connection Tank body<br>Connection Tank body                                                                                                                                                                                                                                   | BSP<br>BSP<br>BSP                                                  | 1"<br>1"<br>1"                                                    | 1"<br>1"<br>1"                                                        | 1"<br>1"<br>1"                                                               | 1"<br>1"<br>1"                                                                | 1"<br>1"<br>1"                                                          |
| 1<br>2<br>3<br>4                                            | Connection T&P-valve<br>Connection Tank body<br>Connection Tank body<br>Connection Tank body                                                                                                                                                                                                           | BSP<br>BSP<br>BSP<br>BSP                                           | 1"<br>1"<br>1"<br>1"                                              | 1"<br>1"<br>1"<br>1"                                                  | 1"<br>1"<br>1"<br>1"                                                         | 1"<br>1"<br>1"<br>1"                                                          | 1"<br>1"<br>1"<br>1"                                                    |
| 1<br>2<br>3<br>4<br>5                                       | Connection T&P-valve<br>Connection Tank body<br>Connection Tank body<br>Connection Tank body<br>Connection ASHP return                                                                                                                                                                                 | BSP<br>BSP<br>BSP<br>BSP<br>BSP                                    | 1"<br>1"<br>1"<br>1"<br>1½"                                       | 1"<br>1"<br>1"<br>1"<br>1½"                                           | 1"<br>1"<br>1"<br>1"<br>1½"                                                  | 1"<br>1"<br>1"<br>1"<br>1"                                                    | 1"<br>1"<br>1"<br>1"<br>1½"                                             |
| 1<br>2<br>3<br>4<br>5<br>6                                  | Connection T&P-valve<br>Connection Tank body<br>Connection Tank body<br>Connection Tank body<br>Connection ASHP return<br>Connection Drain                                                                                                                                                             | BSP<br>BSP<br>BSP<br>BSP<br>BSP<br>BSP                             | 1"<br>1"<br>1"<br>1"<br>1½"<br>1½"                                | 1"<br>1"<br>1"<br>1"<br>1½"<br>1½"                                    | 1"<br>1"<br>1"<br>1"<br>1½"<br>1½"                                           | 1"<br>1"<br>1"<br>1"<br>1½"<br>1½"                                            | 1"<br>1"<br>1"<br>1½"<br>1½"                                            |
| 1<br>2<br>3<br>4<br>5<br>6<br>7                             | Connection T&P-valve<br>Connection Tank body<br>Connection Tank body<br>Connection Tank body<br>Connection ASHP return<br>Connection Drain<br>Connection Tank body                                                                                                                                     | BSP<br>BSP<br>BSP<br>BSP<br>BSP<br>BSP                             | 1"<br>1"<br>1"<br>1"<br>1½"<br>1"<br>1"                           | 1"<br>1"<br>1"<br>1"<br>1½"<br>1"<br>1"                               | 1"<br>1"<br>1"<br>1"<br>1½"<br>1"<br>1"                                      | 1"<br>1"<br>1"<br>1"<br>1½"<br>1½"<br>1"                                      | 1"<br>1"<br>1"<br>1"<br>1½"<br>1½"<br>1"                                |
| 1<br>2<br>3<br>4<br>5<br>6<br>7<br>8                        | Connection T&P-valve<br>Connection Tank body<br>Connection Tank body<br>Connection Tank body<br>Connection ASHP return<br>Connection Drain<br>Connection Tank body<br>Connection Tank body                                                                                                             | BSP<br>BSP<br>BSP<br>BSP<br>BSP<br>BSP<br>BSP                      | 1"<br>1"<br>1"<br>1½"<br>1½"<br>1"<br>1"                          | 1"<br>1"<br>1"<br>1½"<br>1½"<br>1"<br>1"                              | 1"<br>1"<br>1"<br>1½"<br>1"<br>1"<br>1"<br>1"                                | 1"<br>1"<br>1"<br>1"<br>1½"<br>1"<br>1"<br>1"<br>1"                           | 1"<br>1"<br>1"<br>1½"<br>1½"<br>1"<br>1"<br>1"<br>1"                    |
| 1<br>2<br>3<br>4<br>5<br>6<br>7<br>8<br>9                   | Connection T&P-valve<br>Connection Tank body<br>Connection Tank body<br>Connection Tank body<br>Connection ASHP return<br>Connection Drain<br>Connection Tank body<br>Connection Tank body<br>Connection Tank body                                                                                     | BSP<br>BSP<br>BSP<br>BSP<br>BSP<br>BSP<br>BSP<br>BSP               | 1"<br>1"<br>1"<br>1"<br>1½"<br>1"<br>1"<br>1"<br>1"               | 1"<br>1"<br>1"<br>1"<br>1½"<br>1"<br>1"<br>1"<br>1"<br>1"             | 1"<br>1"<br>1"<br>1"<br>1½"<br>1"<br>1"<br>1"<br>1"<br>1"                    | 1"<br>1"<br>1"<br>1"<br>1½"<br>1"<br>1"<br>1"<br>1"<br>1"                     | 1"<br>1"<br>1"<br>1½"<br>1½"<br>1"<br>1"<br>1"<br>1"<br>1"<br>1"        |
| 1<br>2<br>3<br>4<br>5<br>6<br>7<br>8<br>9<br>10             | Connection T&P-valve<br>Connection Tank body<br>Connection Tank body<br>Connection Tank body<br>Connection ASHP return<br>Connection Drain<br>Connection Tank body<br>Connection Tank body<br>Connection Tank body<br>Connection Tank body                                                             | BSP<br>BSP<br>BSP<br>BSP<br>BSP<br>BSP<br>BSP<br>BSP<br>BSP        | 1"<br>1"<br>1"<br>1"<br>1½"<br>1"<br>1"<br>1"<br>1"<br>1"<br>1½"  | 1"<br>1"<br>1"<br>1"<br>1½"<br>1"<br>1"<br>1"<br>1"<br>1"<br>1"<br>1" | 1"<br>1"<br>1"<br>1"<br>1½"<br>1"<br>1"<br>1"<br>1"<br>1"<br>1"<br>1"        | 1"<br>1"<br>1"<br>1"<br>1½"<br>1"<br>1"<br>1"<br>1"<br>1"<br>1"<br>1"<br>1"   | 1"<br>1"<br>1"<br>1½"<br>1½"<br>1"<br>1"<br>1"<br>1"<br>1"<br>1"<br>1"  |
| 1<br>2<br>3<br>4<br>5<br>6<br>7<br>8<br>9<br>10<br>11       | Connection T&P-valve<br>Connection Tank body<br>Connection Tank body<br>Connection Tank body<br>Connection ASHP return<br>Connection Drain<br>Connection Tank body<br>Connection Tank body<br>Connection Tank body<br>Connection ASHP flow<br>Connection Hot Water Outlet                              | BSP<br>BSP<br>BSP<br>BSP<br>BSP<br>BSP<br>BSP<br>BSP<br>BSP<br>BSP | 1"<br>1"<br>1"<br>1½"<br>1½"<br>1"<br>1"<br>1"<br>1"<br>1½"<br>1½ | 1"<br>1"<br>1"<br>1½"<br>1½"<br>1"<br>1"<br>1"<br>1"<br>1½"<br>1½     | 1"<br>1"<br>1"<br>1"<br>1½"<br>1"<br>1"<br>1"<br>1"<br>1"<br>1½"<br>1¼"      | 1"<br>1"<br>1"<br>1"<br>1½"<br>1"<br>1"<br>1"<br>1"<br>1"<br>1"<br>1½"<br>1¼" | 1"<br>1"<br>1"<br>1½"<br>1½"<br>1"<br>1"<br>1"<br>1"<br>1"<br>1½"<br>1½ |
| 1<br>2<br>3<br>4<br>5<br>6<br>7<br>8<br>9<br>10<br>11<br>12 | Connection T&P-valve<br>Connection Tank body<br>Connection Tank body<br>Connection Tank body<br>Connection Tank body<br>Connection Drain<br>Connection Tank body<br>Connection Tank body<br>Connection Tank body<br>Connection ASHP flow<br>Connection Hot Water Outlet<br>Connection Cold Water Inlet | BSP<br>BSP<br>BSP<br>BSP<br>BSP<br>BSP<br>BSP<br>BSP<br>BSP<br>BSP | 1"<br>1"<br>1"<br>1½"<br>1½"<br>1½"<br>1½"<br>1½"<br>1½"          | 1"<br>1"<br>1"<br>1½"<br>1½"<br>1½"<br>1½"<br>1½"<br>1½"              | 1"<br>1"<br>1"<br>1"<br>1½"<br>1"<br>1"<br>1"<br>1"<br>1"<br>1"<br>1½"<br>1½ | 1"<br>1"<br>1"<br>1½"<br>1½"<br>1"<br>1"<br>1"<br>1"<br>1½"<br>1½             | 1"<br>1"<br>1"<br>1½"<br>1½"<br>1"<br>1"<br>1"<br>1"<br>1"<br>1½"<br>1½ |