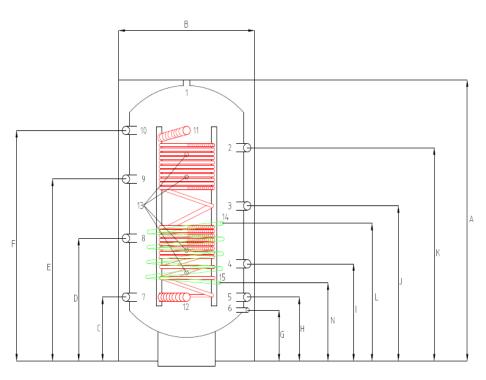

#### ErP and Warranty

| Item                                                        | Description                                                                                                                                                                                                                                                                                            | Unit                                                               | HSV601/602                                                        | HSV801/802                                                            | HSV1001/1002                                                                 | HSV1501/1502                                                                  | HSV2001/2002                                                            |
|-------------------------------------------------------------|--------------------------------------------------------------------------------------------------------------------------------------------------------------------------------------------------------------------------------------------------------------------------------------------------------|--------------------------------------------------------------------|-------------------------------------------------------------------|-----------------------------------------------------------------------|------------------------------------------------------------------------------|-------------------------------------------------------------------------------|-------------------------------------------------------------------------|
| А                                                           | Total Height (with insulation)                                                                                                                                                                                                                                                                         | mm                                                                 | 1900                                                              | 1880                                                                  | 2270                                                                         | 2665                                                                          | 2500                                                                    |
| В                                                           | Diameter of Water Heater (with insulation)                                                                                                                                                                                                                                                             | mm                                                                 | 850                                                               | 990                                                                   | 1050                                                                         | 1200                                                                          | 1300                                                                    |
| в                                                           | Diameter of Water Heater (without insulation)                                                                                                                                                                                                                                                          | mm                                                                 | 650                                                               | 790                                                                   | 850                                                                          | 1000                                                                          | 1100                                                                    |
| А                                                           | Height of AAV Connection                                                                                                                                                                                                                                                                               | mm                                                                 | 1900                                                              | 1880                                                                  | 2270                                                                         | 2665                                                                          | 2500                                                                    |
| С                                                           | Height of Tank body connection                                                                                                                                                                                                                                                                         | mm                                                                 | 285                                                               | 270                                                                   | 270                                                                          | 400                                                                           | 380                                                                     |
| С                                                           | Height of DHW Coil cold inlet connection                                                                                                                                                                                                                                                               | mm                                                                 | 285                                                               | 270                                                                   | 270                                                                          | 400                                                                           | 380                                                                     |
| D                                                           | Height of Tank body connection                                                                                                                                                                                                                                                                         | mm                                                                 | 715                                                               | 685                                                                   | 815                                                                          | 1015                                                                          | 925                                                                     |
| Е                                                           | Height of Tank body connection                                                                                                                                                                                                                                                                         | mm                                                                 | 1145                                                              | 1115                                                                  | 1380                                                                         | 1640                                                                          | 1475                                                                    |
| F                                                           | Height of Tank body connection                                                                                                                                                                                                                                                                         | mm                                                                 | 1570                                                              | 1550                                                                  | 1950                                                                         | 2260                                                                          | 2030                                                                    |
| F                                                           | Height of DHW Coil hot outlet connection                                                                                                                                                                                                                                                               | mm                                                                 | 1570                                                              | 1550                                                                  | 1950                                                                         | 2260                                                                          | 2030                                                                    |
| Н                                                           | Height of Tank body connection                                                                                                                                                                                                                                                                         | mm                                                                 | 290                                                               | 250                                                                   | 250                                                                          | 380                                                                           | 380                                                                     |
| I.                                                          | Height of Tank body connection                                                                                                                                                                                                                                                                         | mm                                                                 | 505                                                               | 455                                                                   | 530                                                                          | 705                                                                           | 655                                                                     |
| J                                                           | Height of Tank body connection                                                                                                                                                                                                                                                                         | mm                                                                 | 930                                                               | 900                                                                   | 1100                                                                         | 1325                                                                          | 1205                                                                    |
| К                                                           | Height of Tank body connection                                                                                                                                                                                                                                                                         | mm                                                                 | 1355                                                              | 1335                                                                  | 1665                                                                         | 1950                                                                          | 1750                                                                    |
| L                                                           | Height of Solar flow connection*                                                                                                                                                                                                                                                                       | mm                                                                 | 760                                                               | 750                                                                   | 750                                                                          | 1260                                                                          | 1250                                                                    |
| М                                                           | Height of Solar return connection*                                                                                                                                                                                                                                                                     | mm                                                                 | 360                                                               | 330                                                                   | 330                                                                          | 460                                                                           | 450                                                                     |
|                                                             | 1                                                                                                                                                                                                                                                                                                      |                                                                    |                                                                   |                                                                       |                                                                              |                                                                               |                                                                         |
|                                                             |                                                                                                                                                                                                                                                                                                        |                                                                    |                                                                   |                                                                       |                                                                              |                                                                               |                                                                         |
| Item                                                        | Description                                                                                                                                                                                                                                                                                            | Unit                                                               | HSV601/602                                                        | HSV801/802                                                            | HSV1001/1002                                                                 | HSV1501/1502                                                                  | HSV2001/2002                                                            |
| ltem<br>1                                                   | Description<br>Connection T&P-valve                                                                                                                                                                                                                                                                    | Unit<br>BSP                                                        | HSV601/602<br>1"                                                  | HSV801/802<br>1"                                                      | HSV1001/1002<br>1"                                                           | HSV1501/1502<br>1"                                                            | HSV2001/2002<br>1"                                                      |
|                                                             |                                                                                                                                                                                                                                                                                                        |                                                                    |                                                                   |                                                                       |                                                                              |                                                                               |                                                                         |
| 1                                                           | Connection T&P-valve                                                                                                                                                                                                                                                                                   | BSP                                                                | 1"                                                                | 1"                                                                    | 1"                                                                           | 1"                                                                            | 1"                                                                      |
| 1<br>2                                                      | Connection T&P-valve<br>Connection Tank body                                                                                                                                                                                                                                                           | BSP<br>BSP                                                         | 1"<br>1"                                                          | 1"<br>1"                                                              | 1"<br>1"                                                                     | 1"<br>1"                                                                      | 1"<br>1"                                                                |
| 1<br>2<br>3                                                 | Connection T&P-valve<br>Connection Tank body<br>Connection Tank body                                                                                                                                                                                                                                   | BSP<br>BSP<br>BSP                                                  | 1"<br>1"<br>1"                                                    | 1"<br>1"<br>1"                                                        | 1"<br>1"<br>1"                                                               | 1"<br>1"<br>1"                                                                | 1"<br>1"<br>1"                                                          |
| 1<br>2<br>3<br>4                                            | Connection T&P-valve<br>Connection Tank body<br>Connection Tank body<br>Connection Tank body                                                                                                                                                                                                           | BSP<br>BSP<br>BSP<br>BSP                                           | 1"<br>1"<br>1"<br>1"                                              | 1"<br>1"<br>1"<br>1"                                                  | 1"<br>1"<br>1"<br>1"                                                         | 1"<br>1"<br>1"<br>1"                                                          | 1"<br>1"<br>1"<br>1"                                                    |
| 1<br>2<br>3<br>4<br>5                                       | Connection T&P-valve<br>Connection Tank body<br>Connection Tank body<br>Connection Tank body<br>Connection ASHP return                                                                                                                                                                                 | BSP<br>BSP<br>BSP<br>BSP<br>BSP                                    | 1"<br>1"<br>1"<br>1"<br>1½"                                       | 1"<br>1"<br>1"<br>1"<br>1½"                                           | 1"<br>1"<br>1"<br>1"<br>1½"                                                  | 1"<br>1"<br>1"<br>1"<br>1"                                                    | 1"<br>1"<br>1"<br>1"<br>1½"                                             |
| 1<br>2<br>3<br>4<br>5<br>6                                  | Connection T&P-valve<br>Connection Tank body<br>Connection Tank body<br>Connection Tank body<br>Connection ASHP return<br>Connection Drain                                                                                                                                                             | BSP<br>BSP<br>BSP<br>BSP<br>BSP<br>BSP                             | 1"<br>1"<br>1"<br>1"<br>1½"<br>1½"                                | 1"<br>1"<br>1"<br>1"<br>1½"<br>1½"                                    | 1"<br>1"<br>1"<br>1"<br>1½"<br>1½"                                           | 1"<br>1"<br>1"<br>1"<br>1½"<br>1½"                                            | 1"<br>1"<br>1"<br>1½"<br>1½"                                            |
| 1<br>2<br>3<br>4<br>5<br>6<br>7                             | Connection T&P-valve<br>Connection Tank body<br>Connection Tank body<br>Connection Tank body<br>Connection ASHP return<br>Connection Drain<br>Connection Tank body                                                                                                                                     | BSP<br>BSP<br>BSP<br>BSP<br>BSP<br>BSP                             | 1"<br>1"<br>1"<br>1"<br>1½"<br>1"<br>1"                           | 1"<br>1"<br>1"<br>1"<br>1½"<br>1"<br>1"                               | 1"<br>1"<br>1"<br>1"<br>1½"<br>1"<br>1"                                      | 1"<br>1"<br>1"<br>1"<br>1½"<br>1½"<br>1"                                      | 1"<br>1"<br>1"<br>1"<br>1½"<br>1½"<br>1"                                |
| 1<br>2<br>3<br>4<br>5<br>6<br>7<br>8                        | Connection T&P-valve<br>Connection Tank body<br>Connection Tank body<br>Connection Tank body<br>Connection ASHP return<br>Connection Drain<br>Connection Tank body<br>Connection Tank body                                                                                                             | BSP<br>BSP<br>BSP<br>BSP<br>BSP<br>BSP<br>BSP                      | 1"<br>1"<br>1"<br>1½"<br>1½"<br>1"<br>1"                          | 1"<br>1"<br>1"<br>1½"<br>1½"<br>1"<br>1"                              | 1"<br>1"<br>1"<br>1½"<br>1"<br>1"<br>1"<br>1"                                | 1"<br>1"<br>1"<br>1"<br>1½"<br>1"<br>1"<br>1"<br>1"                           | 1"<br>1"<br>1"<br>1½"<br>1½"<br>1"<br>1"<br>1"<br>1"                    |
| 1<br>2<br>3<br>4<br>5<br>6<br>7<br>8<br>9                   | Connection T&P-valve<br>Connection Tank body<br>Connection Tank body<br>Connection Tank body<br>Connection ASHP return<br>Connection Drain<br>Connection Tank body<br>Connection Tank body<br>Connection Tank body                                                                                     | BSP<br>BSP<br>BSP<br>BSP<br>BSP<br>BSP<br>BSP<br>BSP               | 1"<br>1"<br>1"<br>1"<br>1½"<br>1"<br>1"<br>1"<br>1"               | 1"<br>1"<br>1"<br>1"<br>1½"<br>1"<br>1"<br>1"<br>1"<br>1"             | 1"<br>1"<br>1"<br>1"<br>1½"<br>1"<br>1"<br>1"<br>1"<br>1"                    | 1"<br>1"<br>1"<br>1"<br>1½"<br>1"<br>1"<br>1"<br>1"<br>1"                     | 1"<br>1"<br>1"<br>1½"<br>1½"<br>1"<br>1"<br>1"<br>1"<br>1"<br>1"        |
| 1<br>2<br>3<br>4<br>5<br>6<br>7<br>8<br>9<br>10             | Connection T&P-valve<br>Connection Tank body<br>Connection Tank body<br>Connection Tank body<br>Connection ASHP return<br>Connection Drain<br>Connection Tank body<br>Connection Tank body<br>Connection Tank body<br>Connection Tank body                                                             | BSP<br>BSP<br>BSP<br>BSP<br>BSP<br>BSP<br>BSP<br>BSP<br>BSP        | 1"<br>1"<br>1"<br>1"<br>1½"<br>1"<br>1"<br>1"<br>1"<br>1"<br>1½"  | 1"<br>1"<br>1"<br>1"<br>1½"<br>1"<br>1"<br>1"<br>1"<br>1"<br>1"<br>1" | 1"<br>1"<br>1"<br>1"<br>1½"<br>1"<br>1"<br>1"<br>1"<br>1"<br>1"<br>1"        | 1"<br>1"<br>1"<br>1"<br>1½"<br>1"<br>1"<br>1"<br>1"<br>1"<br>1"<br>1"<br>1"   | 1"<br>1"<br>1"<br>1½"<br>1½"<br>1"<br>1"<br>1"<br>1"<br>1"<br>1"<br>1"  |
| 1<br>2<br>3<br>4<br>5<br>6<br>7<br>7<br>8<br>9<br>10<br>11  | Connection T&P-valve<br>Connection Tank body<br>Connection Tank body<br>Connection Tank body<br>Connection ASHP return<br>Connection Drain<br>Connection Tank body<br>Connection Tank body<br>Connection Tank body<br>Connection ASHP flow<br>Connection Hot Water Outlet                              | BSP<br>BSP<br>BSP<br>BSP<br>BSP<br>BSP<br>BSP<br>BSP<br>BSP<br>BSP | 1"<br>1"<br>1"<br>1½"<br>1½"<br>1"<br>1"<br>1"<br>1"<br>1½"<br>1½ | 1"<br>1"<br>1"<br>1½"<br>1½"<br>1"<br>1"<br>1"<br>1"<br>1½"<br>1½     | 1"<br>1"<br>1"<br>1"<br>1½"<br>1"<br>1"<br>1"<br>1"<br>1"<br>1½"<br>1¼"      | 1"<br>1"<br>1"<br>1"<br>1½"<br>1"<br>1"<br>1"<br>1"<br>1"<br>1"<br>1½"<br>1¼" | 1"<br>1"<br>1"<br>1½"<br>1½"<br>1"<br>1"<br>1"<br>1"<br>1"<br>1½"<br>1½ |
| 1<br>2<br>3<br>4<br>5<br>6<br>7<br>8<br>9<br>10<br>11<br>12 | Connection T&P-valve<br>Connection Tank body<br>Connection Tank body<br>Connection Tank body<br>Connection Tank body<br>Connection Drain<br>Connection Tank body<br>Connection Tank body<br>Connection Tank body<br>Connection ASHP flow<br>Connection Hot Water Outlet<br>Connection Cold Water Inlet | BSP<br>BSP<br>BSP<br>BSP<br>BSP<br>BSP<br>BSP<br>BSP<br>BSP<br>BSP | 1"<br>1"<br>1"<br>1½"<br>1½"<br>1½"<br>1½"<br>1½"<br>1½"          | 1"<br>1"<br>1"<br>1½"<br>1½"<br>1½"<br>1½"<br>1½"<br>1½"              | 1"<br>1"<br>1"<br>1"<br>1½"<br>1"<br>1"<br>1"<br>1"<br>1"<br>1"<br>1½"<br>1½ | 1"<br>1"<br>1"<br>1½"<br>1½"<br>1"<br>1"<br>1"<br>1"<br>1½"<br>1½             | 1"<br>1"<br>1"<br>1½"<br>1½"<br>1"<br>1"<br>1"<br>1"<br>1"<br>1½"<br>1½ |

#### ErP and Warranty

| Item                                                        | Description                                                                                                                                                                                                                                                                                            | Unit                                                               | HSV601/602                                                        | HSV801/802                                                            | HSV1001/1002                                                                 | HSV1501/1502                                                                  | HSV2001/2002                                                            |
|-------------------------------------------------------------|--------------------------------------------------------------------------------------------------------------------------------------------------------------------------------------------------------------------------------------------------------------------------------------------------------|--------------------------------------------------------------------|-------------------------------------------------------------------|-----------------------------------------------------------------------|------------------------------------------------------------------------------|-------------------------------------------------------------------------------|-------------------------------------------------------------------------|
| А                                                           | Total Height (with insulation)                                                                                                                                                                                                                                                                         | mm                                                                 | 1900                                                              | 1880                                                                  | 2270                                                                         | 2665                                                                          | 2500                                                                    |
| В                                                           | Diameter of Water Heater (with insulation)                                                                                                                                                                                                                                                             | mm                                                                 | 850                                                               | 990                                                                   | 1050                                                                         | 1200                                                                          | 1300                                                                    |
| в                                                           | Diameter of Water Heater (without insulation)                                                                                                                                                                                                                                                          | mm                                                                 | 650                                                               | 790                                                                   | 850                                                                          | 1000                                                                          | 1100                                                                    |
| А                                                           | Height of AAV Connection                                                                                                                                                                                                                                                                               | mm                                                                 | 1900                                                              | 1880                                                                  | 2270                                                                         | 2665                                                                          | 2500                                                                    |
| С                                                           | Height of Tank body connection                                                                                                                                                                                                                                                                         | mm                                                                 | 285                                                               | 270                                                                   | 270                                                                          | 400                                                                           | 380                                                                     |
| С                                                           | Height of DHW Coil cold inlet connection                                                                                                                                                                                                                                                               | mm                                                                 | 285                                                               | 270                                                                   | 270                                                                          | 400                                                                           | 380                                                                     |
| D                                                           | Height of Tank body connection                                                                                                                                                                                                                                                                         | mm                                                                 | 715                                                               | 685                                                                   | 815                                                                          | 1015                                                                          | 925                                                                     |
| Е                                                           | Height of Tank body connection                                                                                                                                                                                                                                                                         | mm                                                                 | 1145                                                              | 1115                                                                  | 1380                                                                         | 1640                                                                          | 1475                                                                    |
| F                                                           | Height of Tank body connection                                                                                                                                                                                                                                                                         | mm                                                                 | 1570                                                              | 1550                                                                  | 1950                                                                         | 2260                                                                          | 2030                                                                    |
| F                                                           | Height of DHW Coil hot outlet connection                                                                                                                                                                                                                                                               | mm                                                                 | 1570                                                              | 1550                                                                  | 1950                                                                         | 2260                                                                          | 2030                                                                    |
| Н                                                           | Height of Tank body connection                                                                                                                                                                                                                                                                         | mm                                                                 | 290                                                               | 250                                                                   | 250                                                                          | 380                                                                           | 380                                                                     |
| I.                                                          | Height of Tank body connection                                                                                                                                                                                                                                                                         | mm                                                                 | 505                                                               | 455                                                                   | 530                                                                          | 705                                                                           | 655                                                                     |
| J                                                           | Height of Tank body connection                                                                                                                                                                                                                                                                         | mm                                                                 | 930                                                               | 900                                                                   | 1100                                                                         | 1325                                                                          | 1205                                                                    |
| К                                                           | Height of Tank body connection                                                                                                                                                                                                                                                                         | mm                                                                 | 1355                                                              | 1335                                                                  | 1665                                                                         | 1950                                                                          | 1750                                                                    |
| L                                                           | Height of Solar flow connection*                                                                                                                                                                                                                                                                       | mm                                                                 | 760                                                               | 750                                                                   | 750                                                                          | 1260                                                                          | 1250                                                                    |
| М                                                           | Height of Solar return connection*                                                                                                                                                                                                                                                                     | mm                                                                 | 360                                                               | 330                                                                   | 330                                                                          | 460                                                                           | 450                                                                     |
|                                                             | 1                                                                                                                                                                                                                                                                                                      |                                                                    |                                                                   |                                                                       |                                                                              |                                                                               |                                                                         |
|                                                             |                                                                                                                                                                                                                                                                                                        |                                                                    |                                                                   |                                                                       |                                                                              |                                                                               |                                                                         |
| Item                                                        | Description                                                                                                                                                                                                                                                                                            | Unit                                                               | HSV601/602                                                        | HSV801/802                                                            | HSV1001/1002                                                                 | HSV1501/1502                                                                  | HSV2001/2002                                                            |
| ltem<br>1                                                   | Description<br>Connection T&P-valve                                                                                                                                                                                                                                                                    | Unit<br>BSP                                                        | HSV601/602<br>1"                                                  | HSV801/802<br>1"                                                      | HSV1001/1002<br>1"                                                           | HSV1501/1502<br>1"                                                            | HSV2001/2002<br>1"                                                      |
|                                                             |                                                                                                                                                                                                                                                                                                        |                                                                    |                                                                   |                                                                       |                                                                              |                                                                               |                                                                         |
| 1                                                           | Connection T&P-valve                                                                                                                                                                                                                                                                                   | BSP                                                                | 1"                                                                | 1"                                                                    | 1"                                                                           | 1"                                                                            | 1"                                                                      |
| 1<br>2                                                      | Connection T&P-valve<br>Connection Tank body                                                                                                                                                                                                                                                           | BSP<br>BSP                                                         | 1"<br>1"                                                          | 1"<br>1"                                                              | 1"<br>1"                                                                     | 1"<br>1"                                                                      | 1"<br>1"                                                                |
| 1<br>2<br>3                                                 | Connection T&P-valve<br>Connection Tank body<br>Connection Tank body                                                                                                                                                                                                                                   | BSP<br>BSP<br>BSP                                                  | 1"<br>1"<br>1"                                                    | 1"<br>1"<br>1"                                                        | 1"<br>1"<br>1"                                                               | 1"<br>1"<br>1"                                                                | 1"<br>1"<br>1"                                                          |
| 1<br>2<br>3<br>4                                            | Connection T&P-valve<br>Connection Tank body<br>Connection Tank body<br>Connection Tank body                                                                                                                                                                                                           | BSP<br>BSP<br>BSP<br>BSP                                           | 1"<br>1"<br>1"<br>1"                                              | 1"<br>1"<br>1"<br>1"                                                  | 1"<br>1"<br>1"<br>1"                                                         | 1"<br>1"<br>1"<br>1"                                                          | 1"<br>1"<br>1"<br>1"                                                    |
| 1<br>2<br>3<br>4<br>5                                       | Connection T&P-valve<br>Connection Tank body<br>Connection Tank body<br>Connection Tank body<br>Connection ASHP return                                                                                                                                                                                 | BSP<br>BSP<br>BSP<br>BSP<br>BSP                                    | 1"<br>1"<br>1"<br>1"<br>1½"                                       | 1"<br>1"<br>1"<br>1"<br>1½"                                           | 1"<br>1"<br>1"<br>1"<br>1½"                                                  | 1"<br>1"<br>1"<br>1"<br>1"                                                    | 1"<br>1"<br>1"<br>1"<br>1½"                                             |
| 1<br>2<br>3<br>4<br>5<br>6                                  | Connection T&P-valve<br>Connection Tank body<br>Connection Tank body<br>Connection Tank body<br>Connection ASHP return<br>Connection Drain                                                                                                                                                             | BSP<br>BSP<br>BSP<br>BSP<br>BSP<br>BSP                             | 1"<br>1"<br>1"<br>1"<br>1½"<br>1½"                                | 1"<br>1"<br>1"<br>1"<br>1½"<br>1½"                                    | 1"<br>1"<br>1"<br>1"<br>1½"<br>1½"                                           | 1"<br>1"<br>1"<br>1"<br>1½"<br>1½"                                            | 1"<br>1"<br>1"<br>1½"<br>1½"                                            |
| 1<br>2<br>3<br>4<br>5<br>6<br>7                             | Connection T&P-valve<br>Connection Tank body<br>Connection Tank body<br>Connection Tank body<br>Connection ASHP return<br>Connection Drain<br>Connection Tank body                                                                                                                                     | BSP<br>BSP<br>BSP<br>BSP<br>BSP<br>BSP                             | 1"<br>1"<br>1"<br>1"<br>1½"<br>1"<br>1"                           | 1"<br>1"<br>1"<br>1"<br>1½"<br>1"<br>1"                               | 1"<br>1"<br>1"<br>1"<br>1½"<br>1"<br>1"                                      | 1"<br>1"<br>1"<br>1"<br>1½"<br>1½"<br>1"                                      | 1"<br>1"<br>1"<br>1"<br>1½"<br>1½"<br>1"                                |
| 1<br>2<br>3<br>4<br>5<br>6<br>7<br>8                        | Connection T&P-valve<br>Connection Tank body<br>Connection Tank body<br>Connection Tank body<br>Connection ASHP return<br>Connection Drain<br>Connection Tank body<br>Connection Tank body                                                                                                             | BSP<br>BSP<br>BSP<br>BSP<br>BSP<br>BSP<br>BSP                      | 1"<br>1"<br>1"<br>1½"<br>1½"<br>1"<br>1"                          | 1"<br>1"<br>1"<br>1½"<br>1½"<br>1"<br>1"                              | 1"<br>1"<br>1"<br>1½"<br>1"<br>1"<br>1"<br>1"                                | 1"<br>1"<br>1"<br>1"<br>1½"<br>1"<br>1"<br>1"<br>1"                           | 1"<br>1"<br>1"<br>1½"<br>1½"<br>1"<br>1"<br>1"<br>1"                    |
| 1<br>2<br>3<br>4<br>5<br>6<br>7<br>8<br>9                   | Connection T&P-valve<br>Connection Tank body<br>Connection Tank body<br>Connection Tank body<br>Connection ASHP return<br>Connection Drain<br>Connection Tank body<br>Connection Tank body<br>Connection Tank body                                                                                     | BSP<br>BSP<br>BSP<br>BSP<br>BSP<br>BSP<br>BSP<br>BSP               | 1"<br>1"<br>1"<br>1"<br>1½"<br>1"<br>1"<br>1"<br>1"               | 1"<br>1"<br>1"<br>1"<br>1½"<br>1"<br>1"<br>1"<br>1"<br>1"             | 1"<br>1"<br>1"<br>1"<br>1½"<br>1"<br>1"<br>1"<br>1"<br>1"                    | 1"<br>1"<br>1"<br>1"<br>1½"<br>1"<br>1"<br>1"<br>1"<br>1"                     | 1"<br>1"<br>1"<br>1½"<br>1½"<br>1"<br>1"<br>1"<br>1"<br>1"<br>1"        |
| 1<br>2<br>3<br>4<br>5<br>6<br>7<br>8<br>9<br>10             | Connection T&P-valve<br>Connection Tank body<br>Connection Tank body<br>Connection Tank body<br>Connection ASHP return<br>Connection Drain<br>Connection Tank body<br>Connection Tank body<br>Connection Tank body<br>Connection Tank body                                                             | BSP<br>BSP<br>BSP<br>BSP<br>BSP<br>BSP<br>BSP<br>BSP<br>BSP        | 1"<br>1"<br>1"<br>1"<br>1½"<br>1"<br>1"<br>1"<br>1"<br>1"<br>1½"  | 1"<br>1"<br>1"<br>1"<br>1½"<br>1"<br>1"<br>1"<br>1"<br>1"<br>1"<br>1" | 1"<br>1"<br>1"<br>1"<br>1½"<br>1"<br>1"<br>1"<br>1"<br>1"<br>1"<br>1"        | 1"<br>1"<br>1"<br>1"<br>1½"<br>1"<br>1"<br>1"<br>1"<br>1"<br>1"<br>1"<br>1"   | 1"<br>1"<br>1"<br>1½"<br>1½"<br>1"<br>1"<br>1"<br>1"<br>1"<br>1"<br>1"  |
| 1<br>2<br>3<br>4<br>5<br>6<br>7<br>8<br>9<br>10<br>11       | Connection T&P-valve<br>Connection Tank body<br>Connection Tank body<br>Connection Tank body<br>Connection ASHP return<br>Connection Drain<br>Connection Tank body<br>Connection Tank body<br>Connection Tank body<br>Connection ASHP flow<br>Connection Hot Water Outlet                              | BSP<br>BSP<br>BSP<br>BSP<br>BSP<br>BSP<br>BSP<br>BSP<br>BSP<br>BSP | 1"<br>1"<br>1"<br>1½"<br>1½"<br>1"<br>1"<br>1"<br>1"<br>1½"<br>1½ | 1"<br>1"<br>1"<br>1½"<br>1½"<br>1"<br>1"<br>1"<br>1"<br>1½"<br>1½     | 1"<br>1"<br>1"<br>1"<br>1½"<br>1"<br>1"<br>1"<br>1"<br>1"<br>1½"<br>1¼"      | 1"<br>1"<br>1"<br>1"<br>1½"<br>1"<br>1"<br>1"<br>1"<br>1"<br>1"<br>1½"<br>1¼" | 1"<br>1"<br>1"<br>1½"<br>1½"<br>1"<br>1"<br>1"<br>1"<br>1"<br>1½"<br>1½ |
| 1<br>2<br>3<br>4<br>5<br>6<br>7<br>8<br>9<br>10<br>11<br>12 | Connection T&P-valve<br>Connection Tank body<br>Connection Tank body<br>Connection Tank body<br>Connection Tank body<br>Connection Drain<br>Connection Tank body<br>Connection Tank body<br>Connection Tank body<br>Connection ASHP flow<br>Connection Hot Water Outlet<br>Connection Cold Water Inlet | BSP<br>BSP<br>BSP<br>BSP<br>BSP<br>BSP<br>BSP<br>BSP<br>BSP<br>BSP | 1"<br>1"<br>1"<br>1½"<br>1½"<br>1½"<br>1½"<br>1½"<br>1½"          | 1"<br>1"<br>1"<br>1½"<br>1½"<br>1½"<br>1½"<br>1½"<br>1½"              | 1"<br>1"<br>1"<br>1"<br>1½"<br>1"<br>1"<br>1"<br>1"<br>1"<br>1"<br>1½"<br>1½ | 1"<br>1"<br>1"<br>1½"<br>1½"<br>1"<br>1"<br>1"<br>1"<br>1½"<br>1½             | 1"<br>1"<br>1"<br>1½"<br>1½"<br>1"<br>1"<br>1"<br>1"<br>1"<br>1½"<br>1½ |