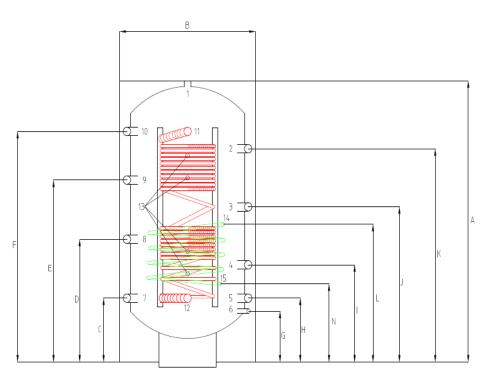

#### ErP and Warranty

| Item                                                        | Description                                                                                                                                                                                                                                                                                            | Unit                                                               | HSV601/602                                                        | HSV801/802                                                            | HSV1001/1002                                                                 | HSV1501/1502                                                                  | HSV2001/2002                                                            |
|-------------------------------------------------------------|--------------------------------------------------------------------------------------------------------------------------------------------------------------------------------------------------------------------------------------------------------------------------------------------------------|--------------------------------------------------------------------|-------------------------------------------------------------------|-----------------------------------------------------------------------|------------------------------------------------------------------------------|-------------------------------------------------------------------------------|-------------------------------------------------------------------------|
| А                                                           | Total Height (with insulation)                                                                                                                                                                                                                                                                         | mm                                                                 | 1900                                                              | 1880                                                                  | 2270                                                                         | 2665                                                                          | 2500                                                                    |
| В                                                           | Diameter of Water Heater (with insulation)                                                                                                                                                                                                                                                             | mm                                                                 | 850                                                               | 990                                                                   | 1050                                                                         | 1200                                                                          | 1300                                                                    |
| в                                                           | Diameter of Water Heater (without insulation)                                                                                                                                                                                                                                                          | mm                                                                 | 650                                                               | 790                                                                   | 850                                                                          | 1000                                                                          | 1100                                                                    |
| А                                                           | Height of AAV Connection                                                                                                                                                                                                                                                                               | mm                                                                 | 1900                                                              | 1880                                                                  | 2270                                                                         | 2665                                                                          | 2500                                                                    |
| С                                                           | Height of Tank body connection                                                                                                                                                                                                                                                                         | mm                                                                 | 285                                                               | 270                                                                   | 270                                                                          | 400                                                                           | 380                                                                     |
| С                                                           | Height of DHW Coil cold inlet connection                                                                                                                                                                                                                                                               | mm                                                                 | 285                                                               | 270                                                                   | 270                                                                          | 400                                                                           | 380                                                                     |
| D                                                           | Height of Tank body connection                                                                                                                                                                                                                                                                         | mm                                                                 | 715                                                               | 685                                                                   | 815                                                                          | 1015                                                                          | 925                                                                     |
| Е                                                           | Height of Tank body connection                                                                                                                                                                                                                                                                         | mm                                                                 | 1145                                                              | 1115                                                                  | 1380                                                                         | 1640                                                                          | 1475                                                                    |
| F                                                           | Height of Tank body connection                                                                                                                                                                                                                                                                         | mm                                                                 | 1570                                                              | 1550                                                                  | 1950                                                                         | 2260                                                                          | 2030                                                                    |
| F                                                           | Height of DHW Coil hot outlet connection                                                                                                                                                                                                                                                               | mm                                                                 | 1570                                                              | 1550                                                                  | 1950                                                                         | 2260                                                                          | 2030                                                                    |
| Н                                                           | Height of Tank body connection                                                                                                                                                                                                                                                                         | mm                                                                 | 290                                                               | 250                                                                   | 250                                                                          | 380                                                                           | 380                                                                     |
| I.                                                          | Height of Tank body connection                                                                                                                                                                                                                                                                         | mm                                                                 | 505                                                               | 455                                                                   | 530                                                                          | 705                                                                           | 655                                                                     |
| J                                                           | Height of Tank body connection                                                                                                                                                                                                                                                                         | mm                                                                 | 930                                                               | 900                                                                   | 1100                                                                         | 1325                                                                          | 1205                                                                    |
| К                                                           | Height of Tank body connection                                                                                                                                                                                                                                                                         | mm                                                                 | 1355                                                              | 1335                                                                  | 1665                                                                         | 1950                                                                          | 1750                                                                    |
| L                                                           | Height of Solar flow connection*                                                                                                                                                                                                                                                                       | mm                                                                 | 760                                                               | 750                                                                   | 750                                                                          | 1260                                                                          | 1250                                                                    |
| М                                                           | Height of Solar return connection*                                                                                                                                                                                                                                                                     | mm                                                                 | 360                                                               | 330                                                                   | 330                                                                          | 460                                                                           | 450                                                                     |
|                                                             | 1                                                                                                                                                                                                                                                                                                      |                                                                    |                                                                   |                                                                       |                                                                              |                                                                               |                                                                         |
|                                                             |                                                                                                                                                                                                                                                                                                        |                                                                    |                                                                   |                                                                       |                                                                              |                                                                               |                                                                         |
| Item                                                        | Description                                                                                                                                                                                                                                                                                            | Unit                                                               | HSV601/602                                                        | HSV801/802                                                            | HSV1001/1002                                                                 | HSV1501/1502                                                                  | HSV2001/2002                                                            |
| ltem<br>1                                                   | Description<br>Connection T&P-valve                                                                                                                                                                                                                                                                    | Unit<br>BSP                                                        | HSV601/602<br>1"                                                  | HSV801/802<br>1"                                                      | HSV1001/1002<br>1"                                                           | HSV1501/1502<br>1"                                                            | HSV2001/2002<br>1"                                                      |
|                                                             |                                                                                                                                                                                                                                                                                                        |                                                                    |                                                                   |                                                                       |                                                                              |                                                                               |                                                                         |
| 1                                                           | Connection T&P-valve                                                                                                                                                                                                                                                                                   | BSP                                                                | 1"                                                                | 1"                                                                    | 1"                                                                           | 1"                                                                            | 1"                                                                      |
| 1<br>2                                                      | Connection T&P-valve<br>Connection Tank body                                                                                                                                                                                                                                                           | BSP<br>BSP                                                         | 1"<br>1"                                                          | 1"<br>1"                                                              | 1"<br>1"                                                                     | 1"<br>1"                                                                      | 1"<br>1"                                                                |
| 1<br>2<br>3                                                 | Connection T&P-valve<br>Connection Tank body<br>Connection Tank body                                                                                                                                                                                                                                   | BSP<br>BSP<br>BSP                                                  | 1"<br>1"<br>1"                                                    | 1"<br>1"<br>1"                                                        | 1"<br>1"<br>1"                                                               | 1"<br>1"<br>1"                                                                | 1"<br>1"<br>1"                                                          |
| 1<br>2<br>3<br>4                                            | Connection T&P-valve<br>Connection Tank body<br>Connection Tank body<br>Connection Tank body                                                                                                                                                                                                           | BSP<br>BSP<br>BSP<br>BSP                                           | 1"<br>1"<br>1"<br>1"                                              | 1"<br>1"<br>1"<br>1"                                                  | 1"<br>1"<br>1"<br>1"                                                         | 1"<br>1"<br>1"<br>1"                                                          | 1"<br>1"<br>1"<br>1"                                                    |
| 1<br>2<br>3<br>4<br>5                                       | Connection T&P-valve<br>Connection Tank body<br>Connection Tank body<br>Connection Tank body<br>Connection ASHP return                                                                                                                                                                                 | BSP<br>BSP<br>BSP<br>BSP<br>BSP                                    | 1"<br>1"<br>1"<br>1"<br>1½"                                       | 1"<br>1"<br>1"<br>1"<br>1½"                                           | 1"<br>1"<br>1"<br>1"<br>1½"                                                  | 1"<br>1"<br>1"<br>1"<br>1"                                                    | 1"<br>1"<br>1"<br>1"<br>1½"                                             |
| 1<br>2<br>3<br>4<br>5<br>6                                  | Connection T&P-valve<br>Connection Tank body<br>Connection Tank body<br>Connection Tank body<br>Connection ASHP return<br>Connection Drain                                                                                                                                                             | BSP<br>BSP<br>BSP<br>BSP<br>BSP<br>BSP                             | 1"<br>1"<br>1"<br>1"<br>1½"<br>1½"                                | 1"<br>1"<br>1"<br>1"<br>1½"<br>1½"                                    | 1"<br>1"<br>1"<br>1"<br>1½"<br>1½"                                           | 1"<br>1"<br>1"<br>1"<br>1½"<br>1½"                                            | 1"<br>1"<br>1"<br>1½"<br>1½"                                            |
| 1<br>2<br>3<br>4<br>5<br>6<br>7                             | Connection T&P-valve<br>Connection Tank body<br>Connection Tank body<br>Connection Tank body<br>Connection ASHP return<br>Connection Drain<br>Connection Tank body                                                                                                                                     | BSP<br>BSP<br>BSP<br>BSP<br>BSP<br>BSP                             | 1"<br>1"<br>1"<br>1"<br>1½"<br>1"<br>1"                           | 1"<br>1"<br>1"<br>1"<br>1½"<br>1"<br>1"                               | 1"<br>1"<br>1"<br>1"<br>1½"<br>1"<br>1"                                      | 1"<br>1"<br>1"<br>1"<br>1½"<br>1½"<br>1"                                      | 1"<br>1"<br>1"<br>1"<br>1½"<br>1½"<br>1"                                |
| 1<br>2<br>3<br>4<br>5<br>6<br>7<br>8                        | Connection T&P-valve<br>Connection Tank body<br>Connection Tank body<br>Connection Tank body<br>Connection ASHP return<br>Connection Drain<br>Connection Tank body<br>Connection Tank body                                                                                                             | BSP<br>BSP<br>BSP<br>BSP<br>BSP<br>BSP<br>BSP                      | 1"<br>1"<br>1"<br>1½"<br>1½"<br>1"<br>1"                          | 1"<br>1"<br>1"<br>1½"<br>1½"<br>1"<br>1"                              | 1"<br>1"<br>1"<br>1½"<br>1"<br>1"<br>1"<br>1"                                | 1"<br>1"<br>1"<br>1"<br>1½"<br>1"<br>1"<br>1"<br>1"                           | 1"<br>1"<br>1"<br>1½"<br>1½"<br>1"<br>1"<br>1"<br>1"                    |
| 1<br>2<br>3<br>4<br>5<br>6<br>7<br>8<br>9                   | Connection T&P-valve<br>Connection Tank body<br>Connection Tank body<br>Connection Tank body<br>Connection ASHP return<br>Connection Drain<br>Connection Tank body<br>Connection Tank body<br>Connection Tank body                                                                                     | BSP<br>BSP<br>BSP<br>BSP<br>BSP<br>BSP<br>BSP<br>BSP               | 1"<br>1"<br>1"<br>1"<br>1½"<br>1"<br>1"<br>1"<br>1"               | 1"<br>1"<br>1"<br>1"<br>1½"<br>1"<br>1"<br>1"<br>1"<br>1"             | 1"<br>1"<br>1"<br>1"<br>1½"<br>1"<br>1"<br>1"<br>1"<br>1"                    | 1"<br>1"<br>1"<br>1"<br>1½"<br>1"<br>1"<br>1"<br>1"<br>1"                     | 1"<br>1"<br>1"<br>1½"<br>1½"<br>1"<br>1"<br>1"<br>1"<br>1"<br>1"        |
| 1<br>2<br>3<br>4<br>5<br>6<br>7<br>8<br>9<br>10             | Connection T&P-valve<br>Connection Tank body<br>Connection Tank body<br>Connection Tank body<br>Connection ASHP return<br>Connection Drain<br>Connection Tank body<br>Connection Tank body<br>Connection Tank body<br>Connection Tank body                                                             | BSP<br>BSP<br>BSP<br>BSP<br>BSP<br>BSP<br>BSP<br>BSP<br>BSP        | 1"<br>1"<br>1"<br>1"<br>1½"<br>1"<br>1"<br>1"<br>1"<br>1"<br>1½"  | 1"<br>1"<br>1"<br>1"<br>1½"<br>1"<br>1"<br>1"<br>1"<br>1"<br>1"<br>1" | 1"<br>1"<br>1"<br>1"<br>1½"<br>1"<br>1"<br>1"<br>1"<br>1"<br>1"<br>1"        | 1"<br>1"<br>1"<br>1"<br>1½"<br>1"<br>1"<br>1"<br>1"<br>1"<br>1"<br>1"<br>1"   | 1"<br>1"<br>1"<br>1½"<br>1½"<br>1"<br>1"<br>1"<br>1"<br>1"<br>1"<br>1"  |
| 1<br>2<br>3<br>4<br>5<br>6<br>7<br>7<br>8<br>9<br>10<br>11  | Connection T&P-valve<br>Connection Tank body<br>Connection Tank body<br>Connection Tank body<br>Connection ASHP return<br>Connection Drain<br>Connection Tank body<br>Connection Tank body<br>Connection Tank body<br>Connection ASHP flow<br>Connection Hot Water Outlet                              | BSP<br>BSP<br>BSP<br>BSP<br>BSP<br>BSP<br>BSP<br>BSP<br>BSP<br>BSP | 1"<br>1"<br>1"<br>1½"<br>1½"<br>1"<br>1"<br>1"<br>1"<br>1½"<br>1½ | 1"<br>1"<br>1"<br>1½"<br>1½"<br>1"<br>1"<br>1"<br>1"<br>1½"<br>1½     | 1"<br>1"<br>1"<br>1"<br>1½"<br>1"<br>1"<br>1"<br>1"<br>1"<br>1½"<br>1¼"      | 1"<br>1"<br>1"<br>1"<br>1½"<br>1"<br>1"<br>1"<br>1"<br>1"<br>1"<br>1½"<br>1¼" | 1"<br>1"<br>1"<br>1½"<br>1½"<br>1"<br>1"<br>1"<br>1"<br>1"<br>1½"<br>1½ |
| 1<br>2<br>3<br>4<br>5<br>6<br>7<br>8<br>9<br>10<br>11<br>12 | Connection T&P-valve<br>Connection Tank body<br>Connection Tank body<br>Connection Tank body<br>Connection Tank body<br>Connection Drain<br>Connection Tank body<br>Connection Tank body<br>Connection Tank body<br>Connection ASHP flow<br>Connection Hot Water Outlet<br>Connection Cold Water Inlet | BSP<br>BSP<br>BSP<br>BSP<br>BSP<br>BSP<br>BSP<br>BSP<br>BSP<br>BSP | 1"<br>1"<br>1"<br>1½"<br>1½"<br>1½"<br>1½"<br>1½"<br>1½"          | 1"<br>1"<br>1"<br>1½"<br>1½"<br>1½"<br>1½"<br>1½"<br>1½"              | 1"<br>1"<br>1"<br>1"<br>1½"<br>1"<br>1"<br>1"<br>1"<br>1"<br>1"<br>1½"<br>1½ | 1"<br>1"<br>1"<br>1½"<br>1½"<br>1"<br>1"<br>1"<br>1"<br>1½"<br>1½             | 1"<br>1"<br>1"<br>1½"<br>1½"<br>1"<br>1"<br>1"<br>1"<br>1"<br>1½"<br>1½ |

#### ErP and Warranty

| Item                                                        | Description                                                                                                                                                                                                                                                                                            | Unit                                                               | HSV601/602                                                        | HSV801/802                                                            | HSV1001/1002                                                                 | HSV1501/1502                                                                  | HSV2001/2002                                                            |
|-------------------------------------------------------------|--------------------------------------------------------------------------------------------------------------------------------------------------------------------------------------------------------------------------------------------------------------------------------------------------------|--------------------------------------------------------------------|-------------------------------------------------------------------|-----------------------------------------------------------------------|------------------------------------------------------------------------------|-------------------------------------------------------------------------------|-------------------------------------------------------------------------|
| А                                                           | Total Height (with insulation)                                                                                                                                                                                                                                                                         | mm                                                                 | 1900                                                              | 1880                                                                  | 2270                                                                         | 2665                                                                          | 2500                                                                    |
| В                                                           | Diameter of Water Heater (with insulation)                                                                                                                                                                                                                                                             | mm                                                                 | 850                                                               | 990                                                                   | 1050                                                                         | 1200                                                                          | 1300                                                                    |
| в                                                           | Diameter of Water Heater (without insulation)                                                                                                                                                                                                                                                          | mm                                                                 | 650                                                               | 790                                                                   | 850                                                                          | 1000                                                                          | 1100                                                                    |
| А                                                           | Height of AAV Connection                                                                                                                                                                                                                                                                               | mm                                                                 | 1900                                                              | 1880                                                                  | 2270                                                                         | 2665                                                                          | 2500                                                                    |
| С                                                           | Height of Tank body connection                                                                                                                                                                                                                                                                         | mm                                                                 | 285                                                               | 270                                                                   | 270                                                                          | 400                                                                           | 380                                                                     |
| С                                                           | Height of DHW Coil cold inlet connection                                                                                                                                                                                                                                                               | mm                                                                 | 285                                                               | 270                                                                   | 270                                                                          | 400                                                                           | 380                                                                     |
| D                                                           | Height of Tank body connection                                                                                                                                                                                                                                                                         | mm                                                                 | 715                                                               | 685                                                                   | 815                                                                          | 1015                                                                          | 925                                                                     |
| Е                                                           | Height of Tank body connection                                                                                                                                                                                                                                                                         | mm                                                                 | 1145                                                              | 1115                                                                  | 1380                                                                         | 1640                                                                          | 1475                                                                    |
| F                                                           | Height of Tank body connection                                                                                                                                                                                                                                                                         | mm                                                                 | 1570                                                              | 1550                                                                  | 1950                                                                         | 2260                                                                          | 2030                                                                    |
| F                                                           | Height of DHW Coil hot outlet connection                                                                                                                                                                                                                                                               | mm                                                                 | 1570                                                              | 1550                                                                  | 1950                                                                         | 2260                                                                          | 2030                                                                    |
| Н                                                           | Height of Tank body connection                                                                                                                                                                                                                                                                         | mm                                                                 | 290                                                               | 250                                                                   | 250                                                                          | 380                                                                           | 380                                                                     |
| I.                                                          | Height of Tank body connection                                                                                                                                                                                                                                                                         | mm                                                                 | 505                                                               | 455                                                                   | 530                                                                          | 705                                                                           | 655                                                                     |
| J                                                           | Height of Tank body connection                                                                                                                                                                                                                                                                         | mm                                                                 | 930                                                               | 900                                                                   | 1100                                                                         | 1325                                                                          | 1205                                                                    |
| К                                                           | Height of Tank body connection                                                                                                                                                                                                                                                                         | mm                                                                 | 1355                                                              | 1335                                                                  | 1665                                                                         | 1950                                                                          | 1750                                                                    |
| L                                                           | Height of Solar flow connection*                                                                                                                                                                                                                                                                       | mm                                                                 | 760                                                               | 750                                                                   | 750                                                                          | 1260                                                                          | 1250                                                                    |
| М                                                           | Height of Solar return connection*                                                                                                                                                                                                                                                                     | mm                                                                 | 360                                                               | 330                                                                   | 330                                                                          | 460                                                                           | 450                                                                     |
|                                                             | 1                                                                                                                                                                                                                                                                                                      |                                                                    |                                                                   |                                                                       |                                                                              |                                                                               |                                                                         |
|                                                             |                                                                                                                                                                                                                                                                                                        |                                                                    |                                                                   |                                                                       |                                                                              |                                                                               |                                                                         |
| Item                                                        | Description                                                                                                                                                                                                                                                                                            | Unit                                                               | HSV601/602                                                        | HSV801/802                                                            | HSV1001/1002                                                                 | HSV1501/1502                                                                  | HSV2001/2002                                                            |
| ltem<br>1                                                   | Description<br>Connection T&P-valve                                                                                                                                                                                                                                                                    | Unit<br>BSP                                                        | HSV601/602<br>1"                                                  | HSV801/802<br>1"                                                      | HSV1001/1002<br>1"                                                           | HSV1501/1502<br>1"                                                            | HSV2001/2002<br>1"                                                      |
|                                                             |                                                                                                                                                                                                                                                                                                        |                                                                    |                                                                   |                                                                       |                                                                              |                                                                               |                                                                         |
| 1                                                           | Connection T&P-valve                                                                                                                                                                                                                                                                                   | BSP                                                                | 1"                                                                | 1"                                                                    | 1"                                                                           | 1"                                                                            | 1"                                                                      |
| 1<br>2                                                      | Connection T&P-valve<br>Connection Tank body                                                                                                                                                                                                                                                           | BSP<br>BSP                                                         | 1"<br>1"                                                          | 1"<br>1"                                                              | 1"<br>1"                                                                     | 1"<br>1"                                                                      | 1"<br>1"                                                                |
| 1<br>2<br>3                                                 | Connection T&P-valve<br>Connection Tank body<br>Connection Tank body                                                                                                                                                                                                                                   | BSP<br>BSP<br>BSP                                                  | 1"<br>1"<br>1"                                                    | 1"<br>1"<br>1"                                                        | 1"<br>1"<br>1"                                                               | 1"<br>1"<br>1"                                                                | 1"<br>1"<br>1"                                                          |
| 1<br>2<br>3<br>4                                            | Connection T&P-valve<br>Connection Tank body<br>Connection Tank body<br>Connection Tank body                                                                                                                                                                                                           | BSP<br>BSP<br>BSP<br>BSP                                           | 1"<br>1"<br>1"<br>1"                                              | 1"<br>1"<br>1"<br>1"                                                  | 1"<br>1"<br>1"<br>1"                                                         | 1"<br>1"<br>1"<br>1"                                                          | 1"<br>1"<br>1"<br>1"                                                    |
| 1<br>2<br>3<br>4<br>5                                       | Connection T&P-valve<br>Connection Tank body<br>Connection Tank body<br>Connection Tank body<br>Connection ASHP return                                                                                                                                                                                 | BSP<br>BSP<br>BSP<br>BSP<br>BSP                                    | 1"<br>1"<br>1"<br>1"<br>1½"                                       | 1"<br>1"<br>1"<br>1"<br>1½"                                           | 1"<br>1"<br>1"<br>1"<br>1½"                                                  | 1"<br>1"<br>1"<br>1"<br>1"                                                    | 1"<br>1"<br>1"<br>1"<br>1½"                                             |
| 1<br>2<br>3<br>4<br>5<br>6                                  | Connection T&P-valve<br>Connection Tank body<br>Connection Tank body<br>Connection Tank body<br>Connection ASHP return<br>Connection Drain                                                                                                                                                             | BSP<br>BSP<br>BSP<br>BSP<br>BSP<br>BSP                             | 1"<br>1"<br>1"<br>1"<br>1½"<br>1½"                                | 1"<br>1"<br>1"<br>1"<br>1½"<br>1½"                                    | 1"<br>1"<br>1"<br>1"<br>1½"<br>1½"                                           | 1"<br>1"<br>1"<br>1"<br>1½"<br>1½"                                            | 1"<br>1"<br>1"<br>1½"<br>1½"                                            |
| 1<br>2<br>3<br>4<br>5<br>6<br>7                             | Connection T&P-valve<br>Connection Tank body<br>Connection Tank body<br>Connection Tank body<br>Connection ASHP return<br>Connection Drain<br>Connection Tank body                                                                                                                                     | BSP<br>BSP<br>BSP<br>BSP<br>BSP<br>BSP                             | 1"<br>1"<br>1"<br>1"<br>1½"<br>1"<br>1"                           | 1"<br>1"<br>1"<br>1"<br>1½"<br>1"<br>1"                               | 1"<br>1"<br>1"<br>1"<br>1½"<br>1"<br>1"                                      | 1"<br>1"<br>1"<br>1"<br>1½"<br>1½"<br>1"                                      | 1"<br>1"<br>1"<br>1"<br>1½"<br>1½"<br>1"                                |
| 1<br>2<br>3<br>4<br>5<br>6<br>7<br>8                        | Connection T&P-valve<br>Connection Tank body<br>Connection Tank body<br>Connection Tank body<br>Connection ASHP return<br>Connection Drain<br>Connection Tank body<br>Connection Tank body                                                                                                             | BSP<br>BSP<br>BSP<br>BSP<br>BSP<br>BSP<br>BSP                      | 1"<br>1"<br>1"<br>1½"<br>1½"<br>1"<br>1"                          | 1"<br>1"<br>1"<br>1½"<br>1½"<br>1"<br>1"                              | 1"<br>1"<br>1"<br>1½"<br>1"<br>1"<br>1"<br>1"                                | 1"<br>1"<br>1"<br>1"<br>1½"<br>1"<br>1"<br>1"<br>1"                           | 1"<br>1"<br>1"<br>1½"<br>1½"<br>1"<br>1"<br>1"<br>1"                    |
| 1<br>2<br>3<br>4<br>5<br>6<br>7<br>8<br>9                   | Connection T&P-valve<br>Connection Tank body<br>Connection Tank body<br>Connection Tank body<br>Connection ASHP return<br>Connection Drain<br>Connection Tank body<br>Connection Tank body<br>Connection Tank body                                                                                     | BSP<br>BSP<br>BSP<br>BSP<br>BSP<br>BSP<br>BSP<br>BSP               | 1"<br>1"<br>1"<br>1"<br>1½"<br>1"<br>1"<br>1"<br>1"               | 1"<br>1"<br>1"<br>1"<br>1½"<br>1"<br>1"<br>1"<br>1"<br>1"             | 1"<br>1"<br>1"<br>1"<br>1½"<br>1"<br>1"<br>1"<br>1"<br>1"                    | 1"<br>1"<br>1"<br>1"<br>1½"<br>1"<br>1"<br>1"<br>1"<br>1"                     | 1"<br>1"<br>1"<br>1½"<br>1½"<br>1"<br>1"<br>1"<br>1"<br>1"<br>1"        |
| 1<br>2<br>3<br>4<br>5<br>6<br>7<br>8<br>9<br>10             | Connection T&P-valve<br>Connection Tank body<br>Connection Tank body<br>Connection Tank body<br>Connection ASHP return<br>Connection Drain<br>Connection Tank body<br>Connection Tank body<br>Connection Tank body<br>Connection Tank body                                                             | BSP<br>BSP<br>BSP<br>BSP<br>BSP<br>BSP<br>BSP<br>BSP<br>BSP        | 1"<br>1"<br>1"<br>1"<br>1½"<br>1"<br>1"<br>1"<br>1"<br>1"<br>1½"  | 1"<br>1"<br>1"<br>1"<br>1½"<br>1"<br>1"<br>1"<br>1"<br>1"<br>1"<br>1" | 1"<br>1"<br>1"<br>1"<br>1½"<br>1"<br>1"<br>1"<br>1"<br>1"<br>1"<br>1"        | 1"<br>1"<br>1"<br>1"<br>1½"<br>1"<br>1"<br>1"<br>1"<br>1"<br>1"<br>1"<br>1"   | 1"<br>1"<br>1"<br>1½"<br>1½"<br>1"<br>1"<br>1"<br>1"<br>1"<br>1"<br>1"  |
| 1<br>2<br>3<br>4<br>5<br>6<br>7<br>8<br>9<br>10<br>11       | Connection T&P-valve<br>Connection Tank body<br>Connection Tank body<br>Connection Tank body<br>Connection ASHP return<br>Connection Drain<br>Connection Tank body<br>Connection Tank body<br>Connection Tank body<br>Connection ASHP flow<br>Connection Hot Water Outlet                              | BSP<br>BSP<br>BSP<br>BSP<br>BSP<br>BSP<br>BSP<br>BSP<br>BSP<br>BSP | 1"<br>1"<br>1"<br>1½"<br>1½"<br>1"<br>1"<br>1"<br>1"<br>1½"<br>1½ | 1"<br>1"<br>1"<br>1½"<br>1½"<br>1"<br>1"<br>1"<br>1"<br>1½"<br>1½     | 1"<br>1"<br>1"<br>1"<br>1½"<br>1"<br>1"<br>1"<br>1"<br>1"<br>1½"<br>1¼"      | 1"<br>1"<br>1"<br>1"<br>1½"<br>1"<br>1"<br>1"<br>1"<br>1"<br>1"<br>1½"<br>1¼" | 1"<br>1"<br>1"<br>1½"<br>1½"<br>1"<br>1"<br>1"<br>1"<br>1"<br>1½"<br>1½ |
| 1<br>2<br>3<br>4<br>5<br>6<br>7<br>8<br>9<br>10<br>11<br>12 | Connection T&P-valve<br>Connection Tank body<br>Connection Tank body<br>Connection Tank body<br>Connection Tank body<br>Connection Drain<br>Connection Tank body<br>Connection Tank body<br>Connection Tank body<br>Connection ASHP flow<br>Connection Hot Water Outlet<br>Connection Cold Water Inlet | BSP<br>BSP<br>BSP<br>BSP<br>BSP<br>BSP<br>BSP<br>BSP<br>BSP<br>BSP | 1"<br>1"<br>1"<br>1½"<br>1½"<br>1½"<br>1½"<br>1½"<br>1½"          | 1"<br>1"<br>1"<br>1½"<br>1½"<br>1½"<br>1½"<br>1½"<br>1½"              | 1"<br>1"<br>1"<br>1"<br>1½"<br>1"<br>1"<br>1"<br>1"<br>1"<br>1"<br>1½"<br>1½ | 1"<br>1"<br>1"<br>1½"<br>1½"<br>1"<br>1"<br>1"<br>1"<br>1½"<br>1½             | 1"<br>1"<br>1"<br>1½"<br>1½"<br>1"<br>1"<br>1"<br>1"<br>1"<br>1½"<br>1½ |